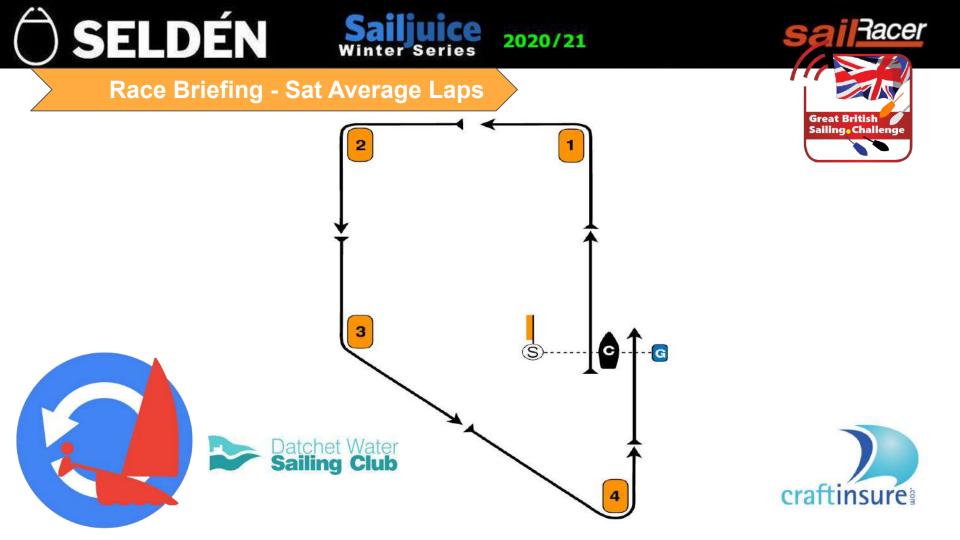

## Race Briefing - Sat Average Laps

Start 1 > 1050 Start 2 <= 1050

SELDÉN

| Start 1               | Start 2        |  |  |
|-----------------------|----------------|--|--|
| 2000                  | D-One          |  |  |
| 420                   | Finn           |  |  |
| Comet                 | Fireball       |  |  |
| Enterprise            | Flying 15      |  |  |
| Europe                | Merlin Rocket  |  |  |
| K1                    | Musto Skiff    |  |  |
| Laser (ILCA 7)        | National 18    |  |  |
| Laser 4.7 (ILCA 4)    | Osprey         |  |  |
| Laser Radial (ILCA 6) | RS200          |  |  |
| OK                    | RS300          |  |  |
| RS Aero 7             | RS400          |  |  |
| Snipe                 | RS500          |  |  |
| Solo                  | RS800          |  |  |
| Streaker              | Scorpion       |  |  |
| Supernova             | Thames A Rater |  |  |
|                       | Vortex         |  |  |
|                       | Waszp          |  |  |