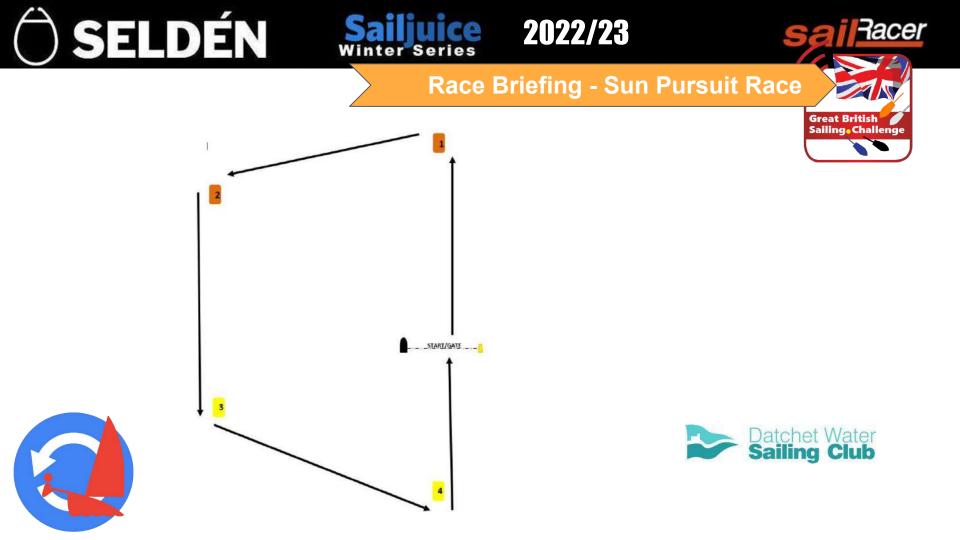

## **Race Briefing - Sun Pursuit Race**

| Sunday Pursuit Race   |      | Minute |                |      | Minute |
|-----------------------|------|--------|----------------|------|--------|
| Comet                 | 1210 | 0      | Finn           | 1049 | C      |
| Laser 4.7 (ILCA 4)    | 1208 | 0      | RS200          | 1046 | C      |
| Streaker              | 1155 | 5      | Scorpion       | 1030 | 2      |
| Enterprise            | 1153 | 5      | Flying 15      | 1021 | 3      |
| Solo                  | 1152 | 5      | RS300          | 989  | 6      |
| Laser Radial (ILCA 6) | 1147 | 5      | Merlin Rocket  | 980  | 7      |
| Europe                | 1141 | 6      | D-One          | 971  | 7      |
| OK                    | 1115 | 8      | RS500          | 966  | 8      |
| Laser (ILCA 7)        | 1108 | 8      | RS400          | 953  | 9      |
| Snipe                 | 1108 | 8      | Fireball       | 952  | 9      |
| 2000                  | 1090 | 10     | Osprey         | 936  | 11     |
| 420                   | 1083 | 10     | Vortex         | 932  | 11     |
| Supernova             | 1077 | 11     | National 18    | 906  | 14     |
| RS Aero 7             | 1071 | 11     | Thames A Rater | 860  | 18     |
| K1 10                 | 1064 | 12     | Musto Skiff    | 849  | 19     |
|                       |      |        | RS800          | 799  | 24     |
|                       |      |        | Waszp          | 620  | 41     |