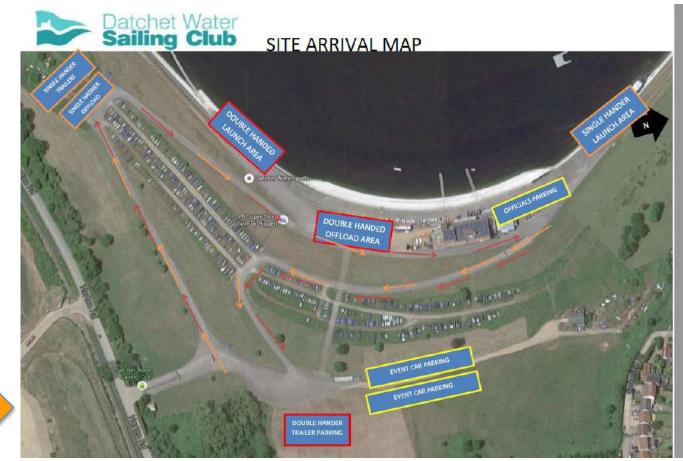

# **ÖSELDÉN**

Sailjuice Winter Series

2022/23

Single Hander offload at Half Way point

Double Hander Offload on the upper gravel area

The reason for the split is to avoid congestion on the upper level with cars and trailers

Car Parking Marshalls in high vis jackets will be positioned round site to guide you

Gates will open at 8:30am. No earlier.

**Arrival Instructions** 